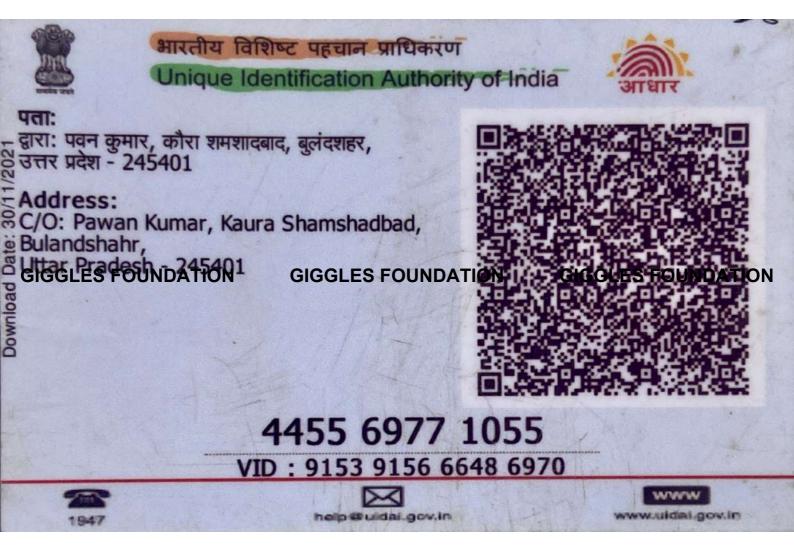

# भारतीय विशिष्ट पहचान प्राधिकरण

## Unique Identification Authority of India

पता:

आत्मजः लक्की सिंह, कौरा शमशादबाद, बुलंदशहर, औरंगाबाद, उत्तर प्रदेश, 245401 Address:

S/O: Lakki Singh, Kaura Shamshadbad, Bulandshahr, Aurangabad, Uttar Pradesh, 245401