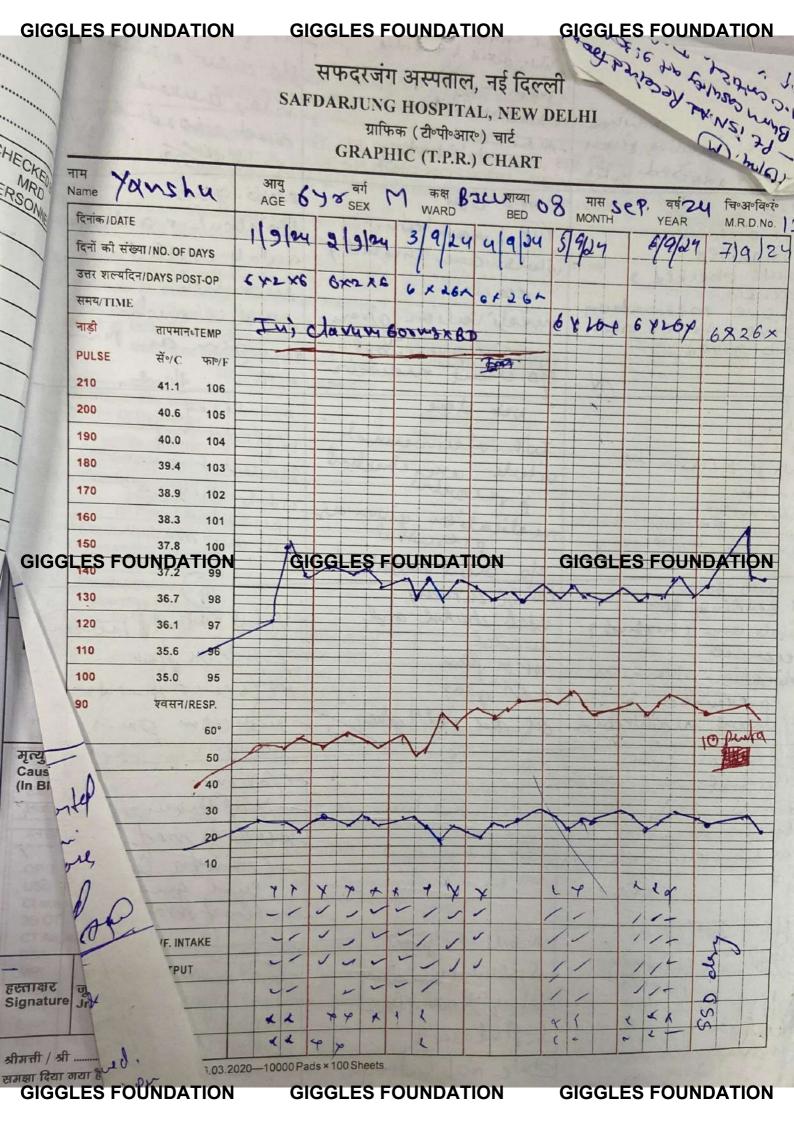

GIGGLES FOUNDATION 1516, 3rd floor. wazir Nagar, Kotta Mubarakpur New Delhi- 110003

महोदय.

मैरा नाम पवन कुमार है, में और्याबाद (अपर प्रदेश) का यहने वाला है, मेरे बच्चों का नाम हिमारी। (८ वर्ष) और यांशा (६ वर्ष) है मेरे दोनो बत्तो विजली के तार से एक धरना में जल गए हैं मेरे दोनो बच्चा का उलाज दिल्ली के अम्मिद्र फाँग अरूपताल में चल बहा हैं डॉक्टब ने दोनो बच्चों की अमर्जरी के लिए कहा है, हम मंजूदर है, पहले अपने गाँव में ही काम करते वो लोकन दोनो कचों का इलाभ करवाने के कारण हम अभी क ६ काम - ग्हां कर पा रहे हैं, जिसकी वज़ह की हमें अवभी GIGGLES FOUNDATION GIGGLES FOUNDATION आपसे मिवदन है कि हमारे बच्चों की इलाज कराने में हमारा सहायता करें।