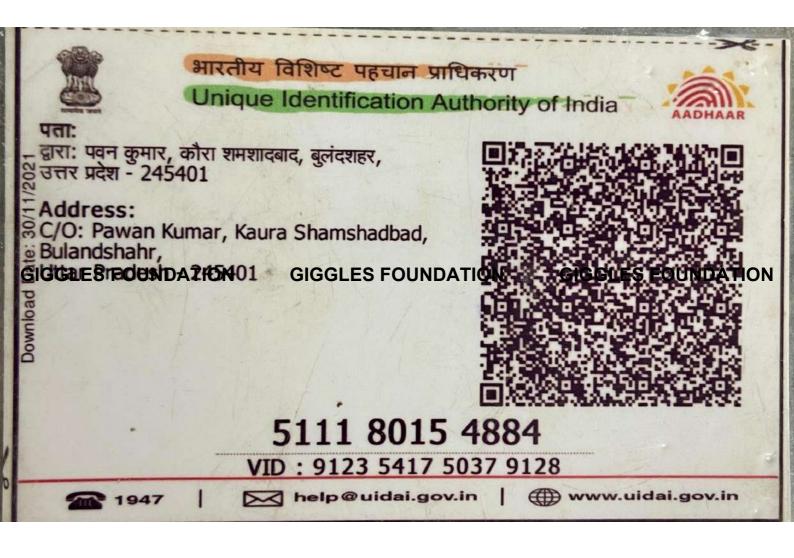

## Unique Identification Authority of India

पता:

आत्मजः लक्की सिंह, कौरा शमशादबाद, बुलंदशहर, औरंगाबाद, उत्तर प्रदेश, 245401 Address:

S/O: Lakki Singh, Kaura Shamshadbad, Bulandshahr, Aurangabad, Uttar Pradesh, 245401