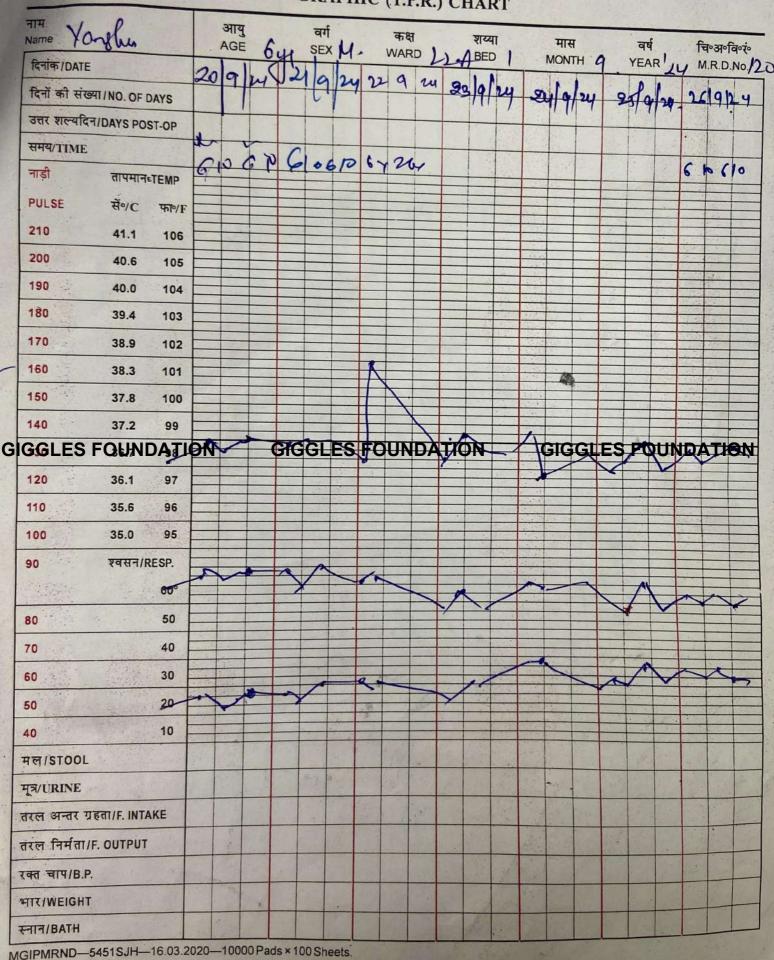

GIGGLES FOUNDATION 1516, 3rd floor. wazir Nagar, Kotta Mubarakpur New Delhi- 110003

महोदय.

मैरा नाम पवन कुमार है, में और्याबाद (अपर प्रदेश) का यहने वाला है, मेरे बच्चों का नाम हिमारी। (८ वर्ष) और यांशा (६ वर्ष) है मेरे दोनो बत्तो विजली के तार से एक धरना में जल गए हैं मेरे दोनो बच्चा का उलाज दिल्ली के अम्मिद्र फाँग अरूपताल में चल बहा हैं डॉक्टब ने दोनो बच्चों की अमर्जरी के लिए कहा है, हम मंजूदर है, पहले अपने गाँव में ही काम करते वो लोकन दोनो कचों का इलाभ करवाने के कारण हम अभी क ६ काम - ग्हां कर पा रहे हैं, जिसकी वज़ह की हमें अवभी GIGGLES FOUNDATION GIGGLES FOUNDATION आपसे मिवदन है कि हमारे बच्चों की इलाज कराने में हमारा सहायता करें।