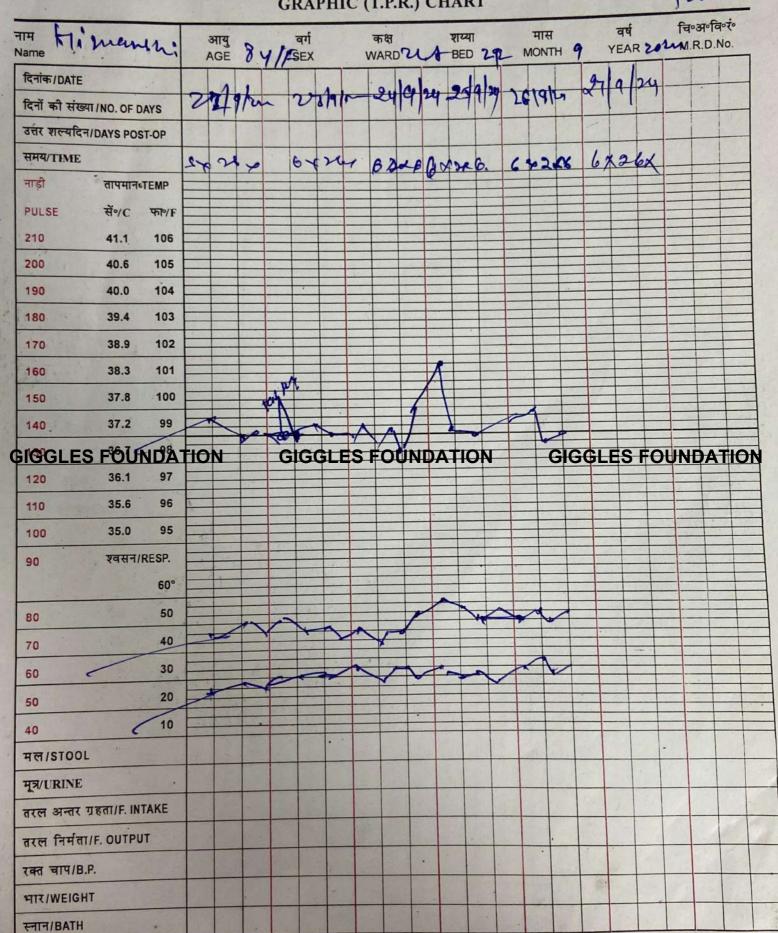

GIGGLES FOUNDATION 1516, 3rd floor. wazir Nagar, Kotta Mubarakpur New Delhi- 110003

महोदय.

मैरा नाम पवन कुमार है, में और्याबाद (अपर प्रदेश) का यहने वाला है, मेरे बच्चों का नाम हिमारी। (८ वर्ष) और यांशा (६ वर्ष) है मेरे दोनो बत्तो विजली के तार से एक धरना में जल गए हैं मेरे दोनो बच्चा का उलाज दिल्ली के अम्मिद्र फाँग अरूपताल में चल बहा हैं डॉक्टब ने दोनो बच्चों की अमर्जरी के लिए कहा है, हम मंजूदर है, पहले अपने गाँव में ही काम करते वो लोकन दोनो कचों का इलाभ करवाने के कारण हम अभी क ६ काम - ग्हां कर पा रहे हैं, जिसकी वज़ह की हमें अवभी GIGGLES FOUNDATION GIGGLES FOUNDATION आपसे मिवदन है कि हमारे बच्चों की इलाज कराने में हमारा सहायता करें।