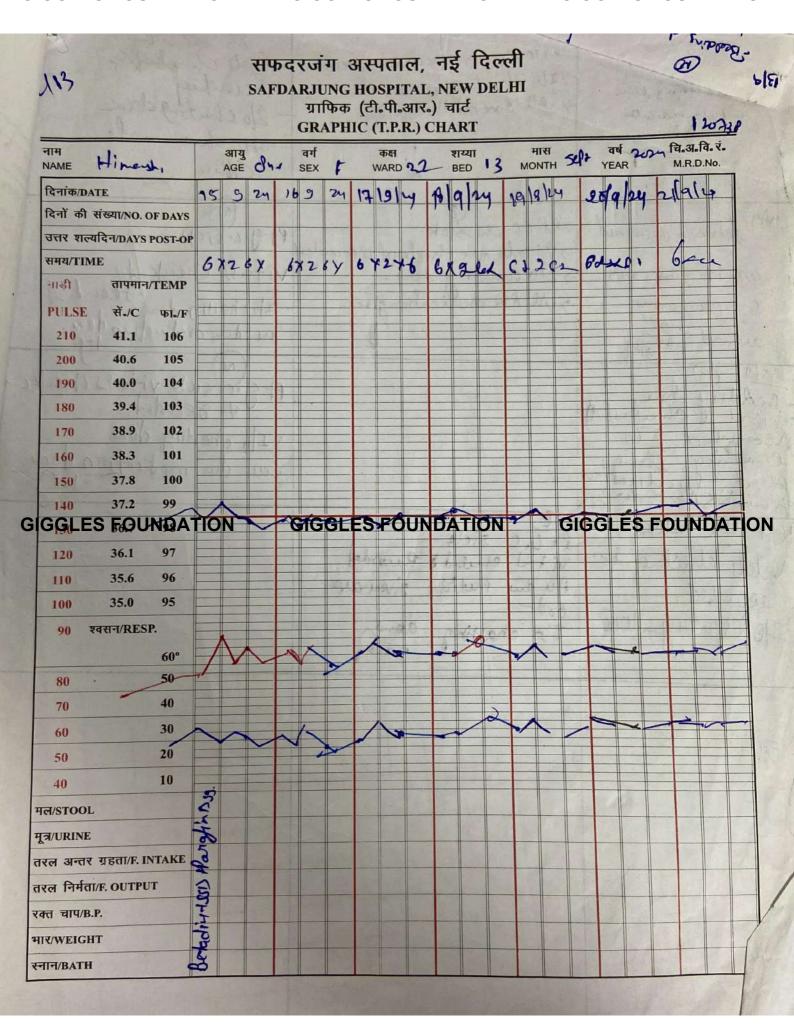

**GIGGLES FOUNDATION** 

**GIGGLES FOUNDATION** 

**GIGGLES FOUNDATION** 

2059 3237 6714

GIGGLES FOUNDATION GIGGLES FOUNDATION GIGGLES FOUNDATION - med gim frebalis 4 · a c continu - Patient Takemin BJev Iv fleriday - vites checked of recorded From Casylog@ 9:30AM. - y.c.critical Vitalscholas - infon flow. Plomaer 2 Marked, IV Fou HOW - Ilo chart neumained maintaine -Alldue Medocenes given as nitab chekend and lew medin All due medication, aduptibles Peradvised nour . Beddley don. the critical wale going . All du medications guras - web. giren Ordered Do chent meinly mitals cheeped to ceared Ho charting dow referly cheeled any FUF maintained Luorelul face, Cothitier & CUP Caurgum +270 chat mangar Mebilization quem All due meeling Jan du medication Cic Critical. me year on vitals chedled & morded If it's as per order pur cerelos the 3/9/24 was done Nebaliz ed - Bed dove, CVP CARE Ze i mantinal Ilo char maintains vituals are checked Catheter case dove, Ilo Chart Maintained, Inf mintained & recorded GIGGLES FOUNDATION GIGGLES FOUNDATIONS PATAGIGGLES FOUNDATION Intact, All the Medicines presunce all due medium admi given as per advised, Mous 2 0 hout neutrice el 4/9/24 m Offs GC whical All Bedding Done. opsbym - Vitals checked and - IVF on Flow ou de med gun Lucided who fewering chartele To charted -IVF mflow lestents, Persons que vitals checked & RPCoded -40 chartel of o Cant mospers, D. An ove medication given - Netroguen du due med n giran Kim. esper order Neb Siven 59/24 (m gedding dane - Meb gin-- a.c contral 11 v/ con front - vitals checked trecorded Musym vitalis sign checked records -INF on flow oudver foun 210 charted - Ilo hast methaned All due medication in rufor fourie - All due medicans administered cherfet. as few order Ho chief & wChart-mai wain GIGGLES FOUNDATION mus furapa mfor Oncuera / le d GCES FOUNDATION

GIGGLES FOUNDATION GIGGLES FOUNDATION me as concerned rached& Marked Due medicingin \$10 shorety done sue Medicine fiven orally getting Fuf mountound Per advised Man - Cycoenons lain Virale Muked & recorded PHS GIL ENTRICAL 88. . c. orifical Vitals checked and for flow trifay Charker Velors Do chart marinfair -we m flow In vessard redding done -yo charel Alique medicine jun treoredicingin - Norm grun as per order t cray getting in - All due med given fam. 19 1 G Cacrital "Nebulization given - resultration give M - Neb giren - Vitals checked of Recorded - All du medications guis - Def on flow - or fluids onflow. - of full cheeped + recorder - Ho charding done Ho charting down - ) Elp chart maintain The maintained who conded - All due medications Jour due medication given gren Anja. G.C-cuitices GIGGLES FOUNDATION GIGGLES FOUNDATION GIGGLES FOUNDATI a Aochet mounta likels chilled i recorded Do du medication you medications given ace of medicagion as Grazel oral Portan de as per order o 1119/24 Beddingdere. v.ital Patrouter (using and Vitals theeles and scienter thused of Reesded. outel wisa mousy 210 Cherry don To clerking done. All One du medication glus Groungel oral Entre J oran anno. ue pudication E.C. Poor Sous Firm-Bypor adv ·G.C sik. G.C Suck. 4.c. 3124 Vitals checked le vilats checked & recorded. No Chastly done free ITO charting done. All due treditating B All due med. your No charty down given of dronly on for Dr. ord. GIGGLES FOUNDATION GIGGLES FOUNDATION GIGGLES FOUNDATION