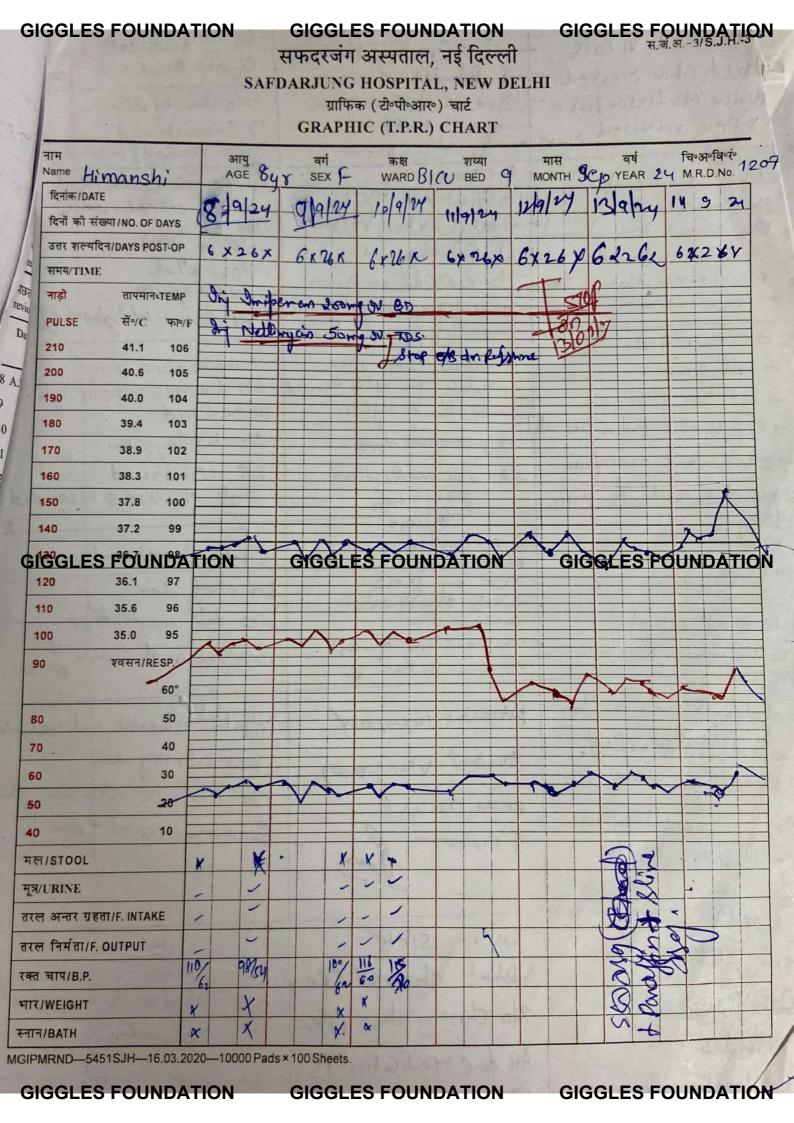

**GIGGLES FOUNDATION** 

**GIGGLES FOUNDATION** 

**GIGGLES FOUNDATION** 

2059 3237 6714

GIGGLES FOUNDATION GIGGLES FOUNDATION GIGGLES FOUNDATION - med gim frebalis 4 · a c continu - Patient Takemin BJev Iv fleriday - vites checked of recorded From Casylog@ 9:30AM. - y.c.critical Vitalscholas - infon flow. Plomaer 2 Marked, IV Fou HOW - Ilo chart neumained maintaine -Alldue Medocenes given as nitab chekend and lew medin All due medication, aduptibles Peradvised nour . Beddley don. the critical wale going . All du medications guras - web. giren Ordered Do chent meinly mitals cheeped to ceared Ho charting dow referly cheeled any FUF maintained Luorelul face, Cothitier & CUP Caurgum +270 chat mangar Mebilization quem All due meeling Jan du medication Cic Critical. me year on vitals chedled & morded If it's as per order pur cerelos the 3/9/24 was done Nebaliz ed - Bed dove, CVP CARE Ze i mantinal Ilo char maintains vituals are checked Catheter case dove, Ilo Chart Maintained, Inf mintained & recorded GIGGLES FOUNDATION GIGGLES FOUNDATIONS PATAGIGGLES FOUNDATION Intact, All the Medicines presunce all due medium admi given as per advised, Mous 2 0 hout neutrice el 4/9/24 m Offs GC whical All Bedding Done. opsbym - Vitals checked and - IVF on Flow ou de med gun Lucided who fewering chartele To charted -IVF mflow lestents, Persons que vitals checked & RPCoded -40 chartel of o Cant mospers, D. An ove medication given - Netroguen du due med n giran Kim. esper order Neb Siven 59/24 (m gedding dane - Meb gin-- a.c contral 11 v/ con front - vitals checked trecorded Musym vitalis sign checked records -INF on flow oudver foun 210 charted - Ilo hast methaned All due medication in rufor fourie - All due medicans administered cherfet. as few order Ho chief & wChart-mai wain GIGGLES FOUNDATION mus furapa mfor Oncuera / le d GCES FOUNDATION

GIGGLES FOUNDATION GIGGLES FOUNDATION me as concerned rached& Marked Due medicingin \$10 shorety done sue Medicine fiven orally getting Fuf mountound Per advised Man - Cycoenons lain Virale Muked & recorded PHS GIL ENTRICAL 88. . c. orifical Vitals checked and for flow trifay Charker Velors Do chart marinfair -we m flow In vessard redding done -yo charel Alique medicine jun treoredicingin - Norm grun as per order t cray getting in - All due med given fam. 19 1 G Cacrital "Nebulization given - resultration give M - Neb giren - Vitals checked of Recorded - All du medications guis - Def on flow - or fluids onflow. - of full cheeped + recorder - Ho charding done Ho charting down - ) Elp chart maintain The maintained who conded - All due medications Jour due medication given gren Anja. G.C-cuitices GIGGLES FOUNDATION GIGGLES FOUNDATION GIGGLES FOUNDATI a Aochet mounta likels chilled i recorded Do du medication you medications given ace of medicagion as Grazel oral Portan de as per order o 1119/24 Beddingdere. v.ital Patrouter (using and Vitals theeles and scienter thused of Reesded. outel wisa mousy 210 Cherry don To clerking done. All One du medication glus Groungel oral Entre J oran anno. ue pudication E.C. Poor Sous Firm-Bypor adv ·G.C sik. G.C Suck. 4.c. 3124 Vitals checked le vilats checked & recorded. No Chastly done free ITO charting done. All due treditating B All due med. your No charty down given of dronly on for Dr. ord. GIGGLES FOUNDATION GIGGLES FOUNDATION GIGGLES FOUNDATION