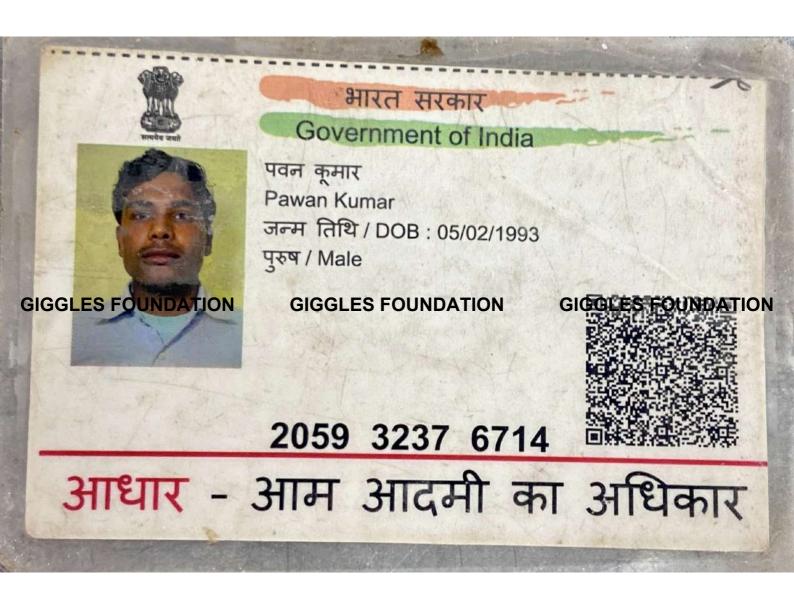

GIGGLES FOUNDATION 1516, 3rd floor. wazir Nagar, Kotta Mubarakpur New Delhi- 110003

महोदय.

मैरा नाम पवन कुमार है, में और्याबाद (अपर प्रदेश) का यहने वाला है, मेरे बच्चों का नाम हिमारी। (८ वर्ष) और यांशा (६ वर्ष) है मेरे दोनो बत्तो विजली के तार से एक धरना में जल गए हैं मेरे दोनो बच्चा का उलाज दिल्ली के अम्मिद्र फाँग अरूपताल में चल बहा हैं डॉक्टब ने दोनो बच्चों की अमर्जरी के लिए कहा है, हम मंजूदर है, पहले अपने गाँव में ही काम करते वो लोकन दोनो कचों का इलाभ करवाने के कारण हम अभी क ६ काम - ग्हां कर पा रहे हैं, जिसकी वज़ह की हमें अवभी GIGGLES FOUNDATION GIGGLES FOUNDATION आपसे मिवदन है कि हमारे बच्चों की इलाज कराने में हमारा सहायता करें।