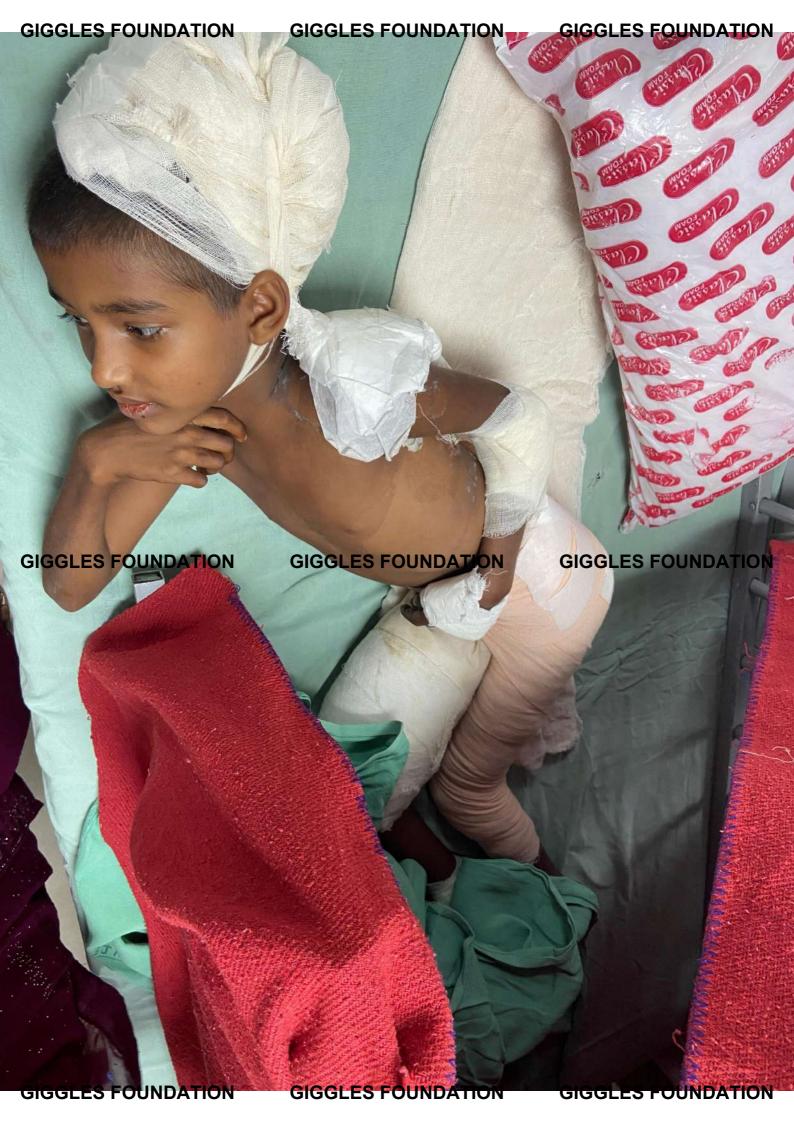

GIGGLES FOUNDATION 1516, 3rd floor. wazir Nagar, Kotta Mubarakpur New Delhi- 110003

महोदय.

मैरा नाम पवन कुमार है, में और्याबाद (अपर प्रदेश) का यहने वाला है, मेरे बच्चों का नाम हिमारी। (८ वर्ष) और यांशा (६ वर्ष) है मेरे दोनो बत्तो विजली के तार से एक धरना में जल गए हैं मेरे दोनो बच्चा का उलाज दिल्ली के अम्मिद्र फाँग अरूपताल में चल बहा हैं डॉक्टब ने दोनो बच्चों की अमर्जरी के लिए कहा है, हम मंजूदर है, पहले अपने गाँव में ही काम करते वो लोकन दोनो कचों का इलाभ करवाने के कारण हम अभी क ६ काम - ग्हां कर पा रहे हैं, जिसकी वज़ह की हमें अवभी GIGGLES FOUNDATION GIGGLES FOUNDATION आपसे मिवदन है कि हमारे बच्चों की इलाज कराने में हमारा सहायता करें।