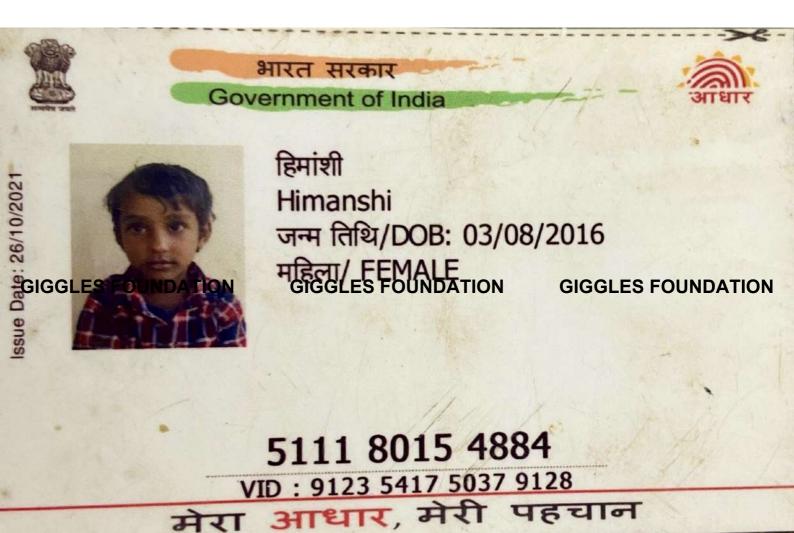

GIGGLES FOUNDATION 1516, 3rd floor. wazir Nagar, Kotta Mubarakpur New Delhi- 110003

महोदय.

मैरा नाम पवन कुमार है, में और्याबाद (अपर प्रदेश) का यहने वाला है, मेरे बच्चों का नाम हिमारी। (८ वर्ष) और यांशा (६ वर्ष) है मेरे दोनो बत्तो विजली के तार से एक धरना में जल गए हैं मेरे दोनो बच्चा का उलाज दिल्ली के अम्मिद्र फाँग अरूपताल में चल बहा हैं डॉक्टब ने दोनो बच्चों की अमर्जरी के लिए कहा है, हम मंजूदर है, पहले अपने गाँव में ही काम करते वो लोकन दोनो कचों का इलाभ करवाने के कारण हम अभी क ६ काम - ग्हां कर पा रहे हैं, जिसकी वज़ह की हमें अवभी GIGGLES FOUNDATION GIGGLES FOUNDATION आपसे मिवदन है कि हमारे बच्चों की इलाज कराने में हमारा सहायता करें।