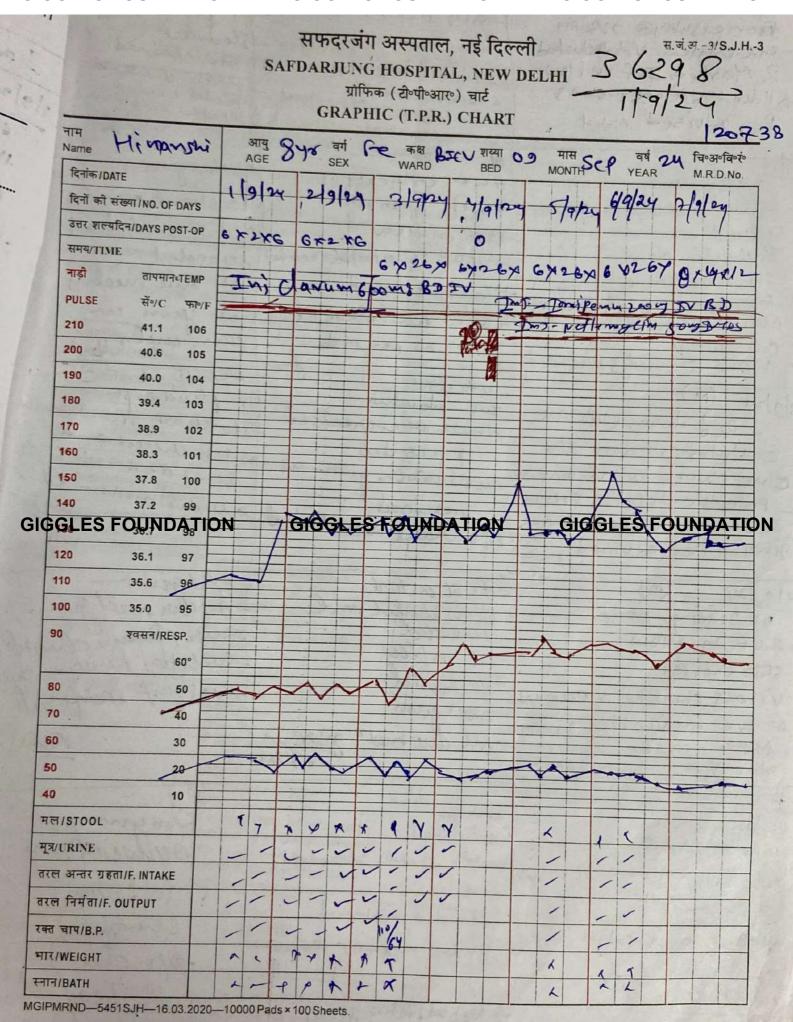

**GIGGLES FOUNDATION** 

**GIGGLES FOUNDATION** 

**GIGGLES FOUNDATION** 

2059 3237 6714

GIGGLES FOUNDATION GIGGLES FOUNDATION GIGGLES FOUNDATION - med gim frebalis 4 · a c continu - Patient Takemin BJev Iv fleriday - vites checked of recorded From Casylog@ 9:30AM. - y.c.critical Vitalscholas - infon flow. Plomaer 2 Marked, IV Fou HOW - Ilo chart neumained maintaine -Alldue Medocenes given as nitab chekend and lew medin All due medication, aduptibles Peradvised nour . Beddley don. the critical wale going . All du medications guras - web. giren Ordered Do chent meinly mitals cheeped to ceared Ho charting dow referly cheeled any FUF maintained Luorelul face, Cothitier & CUP Caurgum +270 chat mangar Mebilization quem All due meeling Jan du medication Cic Critical. me year on vitals chedled & morded If it's as per order pur cerelos the 3/9/24 was done Nebaliz ed - Bed dove, CVP CARE Ze i mantinal Ilo char maintains vituals are checked Catheter case dove, Ilo Chart Maintained, Inf mintained & recorded GIGGLES FOUNDATION GIGGLES FOUNDATIONS PATAGIGGLES FOUNDATION Intact, All the Medicines presunce all due medium admi given as per advised, Mous 2 0 hout neutrice el 4/9/24 m Offs GC whical All Bedding Done. opsbym - Vitals checked and - IVF on Flow ou de med gun Lucided who fewering chartele To charted -IVF mflow lestents, Persons que vitals checked & RPCoded -40 chartel of o Cant mospers, D. An ove medication given - Netroguen du due med n giran Kim. esper order Neb Siven 59/24 (m gedding dane - Meb gin-- a.c contral 11 v/ con front - vitals checked trecorded Musym vitalis sign checked records -INF on flow oudver foun 210 charted - Ilo hast methaned All due medication in rufor fourie - All due medicans administered cherfet. as few order Ho chief & wChart-mai wain GIGGLES FOUNDATION mus furapa mfor Oncuera / le d GCES FOUNDATION

GIGGLES FOUNDATION GIGGLES FOUNDATION me as concerned rached& Marked Due medicingin \$10 shorety done sue Medicine fiven orally getting Fuf mountound Per advised Man - Cycoenons lain Virale Muked & recorded PHS GIL ENTRICAL 88. . c. orifical Vitals checked and for flow trifay Charker Velors Do chart marinfair -we m flow In vessard redding done -yo charel Alique medicine jun treoredicingin - Norm grun as per order t cray getting in - All due med given fam. 19 1 G Cacrital "Nebulization given - resultration give M - Neb giren - Vitals checked of Recorded - All du medications guis - Def on flow - or fluids onflow. - of full cheeped + recorder - Ho charding done Ho charting down - ) Elp chart maintain The maintained who conded - All due medications Jour due medication given gren Anja. G.C-cuitices GIGGLES FOUNDATION GIGGLES FOUNDATION GIGGLES FOUNDATI a Aochet mounta likels chilled i recorded Do du medication you medications given ace of medicagion as Grazel oral Portan de as per order o 1119/24 Beddingdere. v.ital Patrouter (using and Vitals theeles and scienter thused of Reesded. outel wisa mousy 210 Cherry don To clerking done. All One du medication glus Groungel oral Entre J oran anno. ue pudication E.C. Poor Sous Firm-Bypor adv ·G.C sik. G.C Suck. 4.c. 3124 Vitals checked le vilats checked & recorded. No Chastly done free ITO charting done. All due treditating B All due med. your No charty down given of dronly on for Dr. ord. GIGGLES FOUNDATION GIGGLES FOUNDATION GIGGLES FOUNDATION