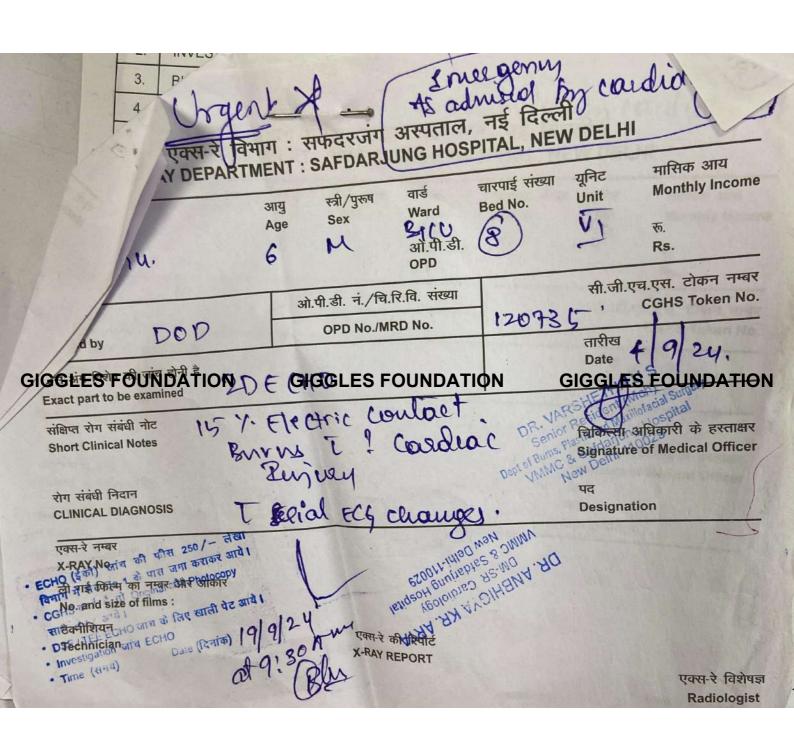

GIGGLES FOUNDATION 1516, 3rd floor. wazir Nagar, Kotta Mubarakpur New Delhi- 110003

महोदय.

मैरा नाम पवन कुमार है, में और्याबाद (अपर प्रदेश) का यहने वाला है, मेरे बच्चों का नाम हिमारी। (८ वर्ष) और यांशा (६ वर्ष) है मेरे दोनो बत्तो विजली के तार से एक धरना में जल गए हैं मेरे दोनो बच्चा का उलाज दिल्ली के अम्मिद्र फाँग अरूपताल में चल बहा हैं डॉक्टब ने दोनो बच्चों की अमर्जरी के लिए कहा है, हम मंजूदर है, पहले अपने गाँव में ही काम करते वो लोकन दोनो कचों का इलाभ करवाने के कारण हम अभी क ६ काम - ग्हां कर पा रहे हैं, जिसकी वज़ह की हमें अवभी GIGGLES FOUNDATION GIGGLES FOUNDATION आपसे मिवदन है कि हमारे बच्चों की इलाज कराने में हमारा सहायता करें।