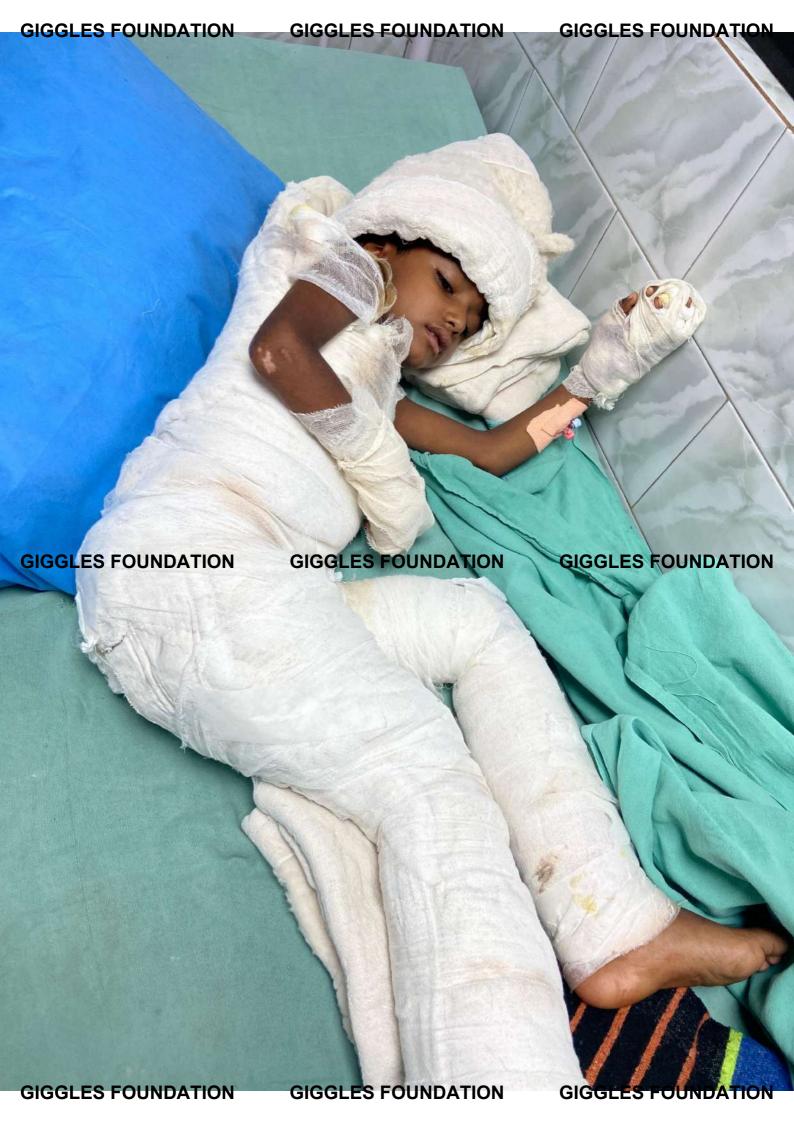

GIGGLES FOUNDATION 1516, 3rd floor. wazir Nagar, Kotta Mubarakpur New Delhi- 110003

महोदय.

मैरा नाम पवन कुमार है, में और्याबाद (अपर प्रदेश) का यहने वाला है, मेरे बच्चों का नाम हिमारी। (८ वर्ष) और यांशा (६ वर्ष) है मेरे दोनो बत्तो विजली के तार से एक धरना में जल गए हैं मेरे दोनो बच्चा का उलाज दिल्ली के अम्मिद्र फाँग अरूपताल में चल बहा हैं डॉक्टब ने दोनो बच्चों की अमर्जरी के लिए कहा है, हम मंजूदर है, पहले अपने गाँव में ही काम करते वो लोकन दोनो कचों का इलाभ करवाने के कारण हम अभी क ६ काम - ग्हां कर पा रहे हैं, जिसकी वज़ह की हमें अवभी GIGGLES FOUNDATION GIGGLES FOUNDATION आपसे मिवदन है कि हमारे बच्चों की इलाज कराने में हमारा सहायता करें।