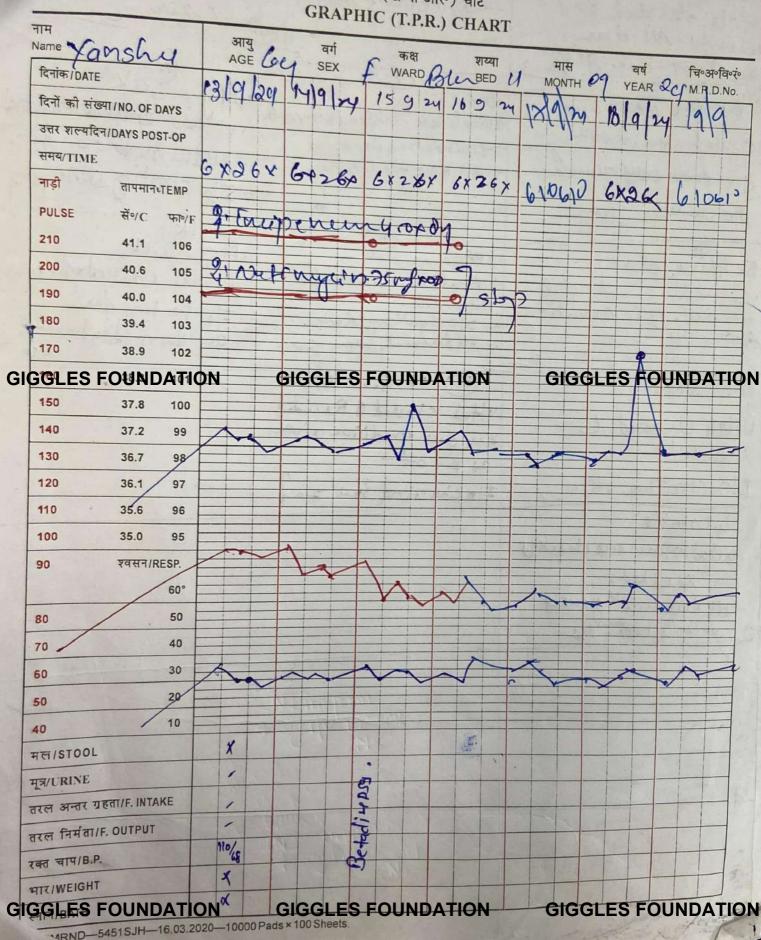

GIGGLES FOUNDATION 1516, 3rd floor. wazir Nagar, Kotta Mubarakpur New Delhi- 110003

महोदय.

मैरा नाम पवन कुमार है, में और्याबाद (अपर प्रदेश) का यहने वाला है, मेरे बच्चों का नाम हिमारी। (८ वर्ष) और यांशा (६ वर्ष) है मेरे दोनो बत्तो विजली के तार से एक धरना में जल गए हैं मेरे दोनो बच्चा का उलाज दिल्ली के अम्मिद्र फाँग अरूपताल में चल बहा हैं डॉक्टब ने दोनो बच्चों की अमर्जरी के लिए कहा है, हम मंजूदर है, पहले अपने गाँव में ही काम करते वो लोकन दोनो कचों का इलाभ करवाने के कारण हम अभी क ६ काम - ग्हां कर पा रहे हैं, जिसकी वज़ह की हमें अवभी GIGGLES FOUNDATION GIGGLES FOUNDATION आपसे मिवदन है कि हमारे बच्चों की इलाज कराने में हमारा सहायता करें।