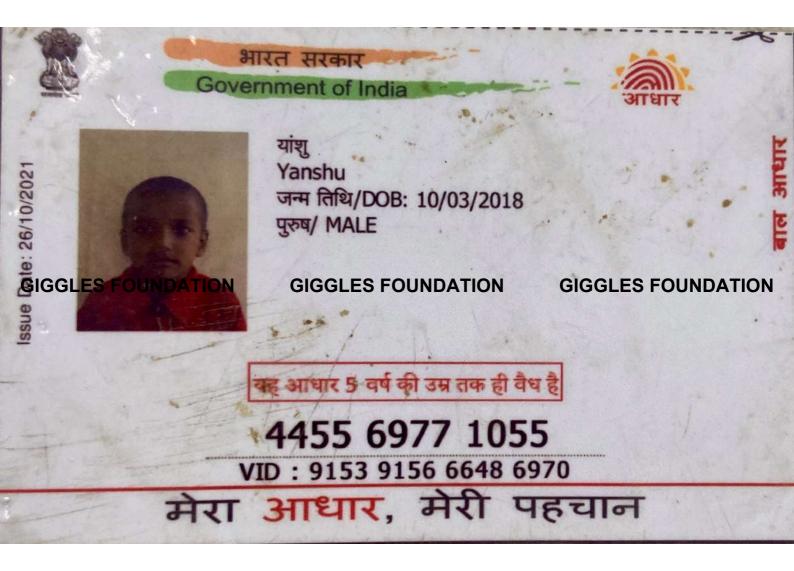

## Unique Identification Authority of India

पता:

आत्मजः लक्की सिंह, कौरा शमशादबाद, बुलंदशहर, औरंगाबाद, उत्तर प्रदेश, 245401 Address:

S/O: Lakki Singh, Kaura Shamshadbad, Bulandshahr, Aurangabad, Uttar Pradesh, 245401