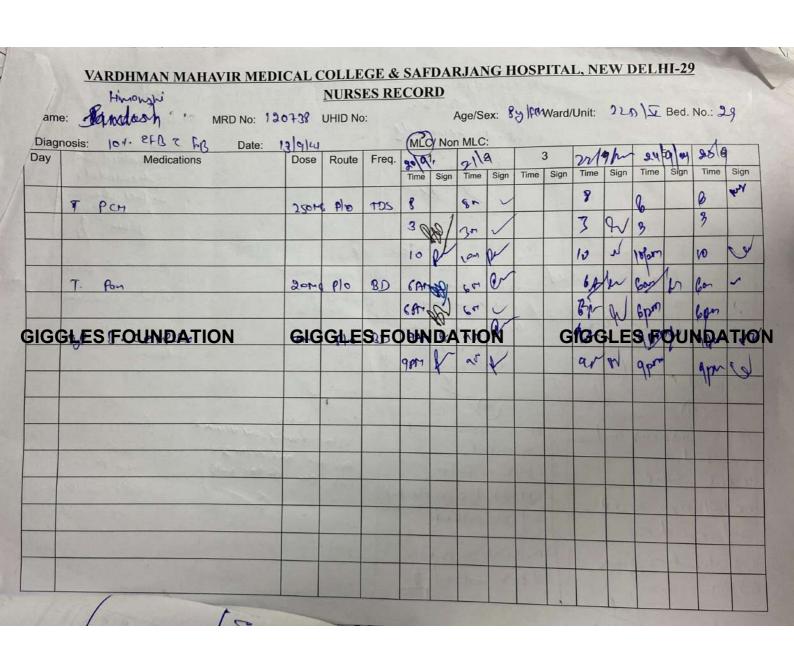

**GIGGLES FOUNDATION** 

**GIGGLES FOUNDATION** 

**GIGGLES FOUNDATION** 

2059 3237 6714

GIGGLES FOUNDATION GIGGLES FOUNDATION GIGGLES FOUNDATION - med gim frebalis 4 · a c continu - Patient Takemin BJev Iv fleriday - vites checked of recorded From Casylog@ 9:30AM. - y.c.critical Vitalscholas - infon flow. Plomaer 2 Marked, IV Fou HOW - Ilo chart neumained maintaine -Alldue Medocenes given as nitab chekend and lew medin All due medication, aduptibles Peradvised nour . Beddley don. the critical wale going . All du medications guras - web. giren Ordered Do chent meinly mitals cheeped to ceared Ho charting dow referly cheeled any FUF maintained Luorelul face, Cothitier & CUP Caurgum +270 chat mangar Mebilization quem All due meeling Jan du medication Cic Critical. me year on vitals chedled & morded If it's as per order pur cerelos the 3/9/24 was done Nebaliz ed - Bed dove, CVP CARE Ze i mantinal Ilo char maintains vituals are checked Catheter case dove, Ilo Chart Maintained, Inf mintained & recorded GIGGLES FOUNDATION GIGGLES FOUNDATIONS PATAGIGGLES FOUNDATION Intact, All the Medicines presunce all due medium admi given as per advised, Mous 2 0 hout neutrice el 4/9/24 m Offs GC whical All Bedding Done. opsbym - Vitals checked and - IVF on Flow ou de med gun Lucided who fewering chartele To charted -IVF mflow lestents, Persons que vitals checked & RPCoded -40 chartel of o Cant mospers, D. An ove medication given - Netroguen du due med n giran Kim. esper order Neb Siven 59/24 (m gedding dane - Meb gin-- a.c contral 11 v/ con front - vitals checked trecorded Musym vitalis sign checked records -INF on flow oudver foun 210 charted - Ilo hast methaned All due medication in rufor fourie - All due medicans administered cherfet. as few order Ho chief & wChart-mai wain GIGGLES FOUNDATION mus furapa mfor Oncuera / le d GCES FOUNDATION

GIGGLES FOUNDATION GIGGLES FOUNDATION me as concerned rached& Marked Due medicingin \$10 shorety done sue Medicine fiven orally getting Fuf mountound Per advised Man - Cycoenons lain Virale Muked & recorded PHS GIL ENTRICAL 88. . c. orifical Vitals checked and for flow trifay Charker Velors Do chart marinfair -we m flow In vessard redding done -yo charel Alique medicine jun treoredicingin - Norm grun as per order t cray getting in - All due med given fam. 19 1 G Cacrital "Nebulization given - resultration give M - Neb giren - Vitals checked of Recorded - All du medications guis - Def on flow - or fluids onflow. - of full cheeped + recorder - Ho charding done Ho charting down - ) Elp chart maintain The maintained who conded - All due medications Jour due medication given gren Anja. G.C-cuitices GIGGLES FOUNDATION GIGGLES FOUNDATION GIGGLES FOUNDATI a Aochet mounta likels chilled i recorded Do du medication you medications given ace of medicagion as Grazel oral Portan de as per order o 1119/24 Beddingdere. v.ital Patrouter (using and Vitals theeles and scienter thused of Reesded. outel wisa mousy 210 Cherry don To clerking done. All One du medication glus Groungel oral Entre J oran anno. ue pudication E.C. Poor Sous Firm-Bypor adv ·G.C sik. G.C Suck. 4.c. 3124 Vitals checked le vilats checked & recorded. No Chastly done free ITO charting done. All due treditating B All due med. your No charty down given of dronly on for Dr. ord. GIGGLES FOUNDATION GIGGLES FOUNDATION GIGGLES FOUNDATION